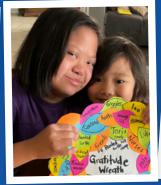

#### CAMP-A-THON IS BACK!

This once-a-year fundraising event will bring together The Painted Turtle community in celebration of its campers and their families, volunteers, supporters, and another successful year of Camp! On Thursday, October 28th, join host George Lopez, a longtime Camp supporter, and hear directly from campers and their families about the incredible impact The Painted Turtle and its transformative programming has on their lives. Featuring an inside look at The Painted Turtle's mission and dedicated community, CAMP-A-THON will feature special celebrity guests, a signature Painted Turtle campfire, and special recognition of our generous sponsors whose support makes the impact of Camp possible. Join The Painted Turtle for its largest fundraising event of 2021 and help to serve even more children with serious medical conditions and their families!