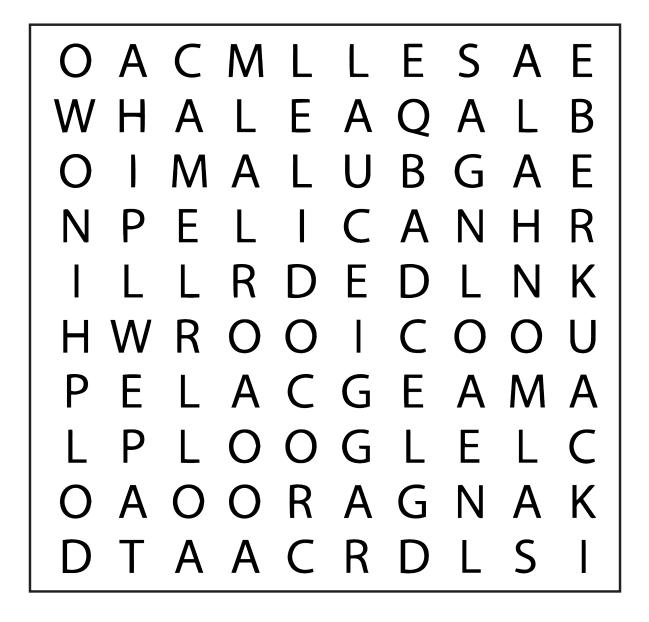

### Word Search

The words in the puzzle can be across, backwards, diagonal, up or down.

CROCODILE BANDICOOT DOLPHIN CAMEL KOALA EAGLE WHALE SALMON KANGAROO PELICAN EMU SQUIRREL