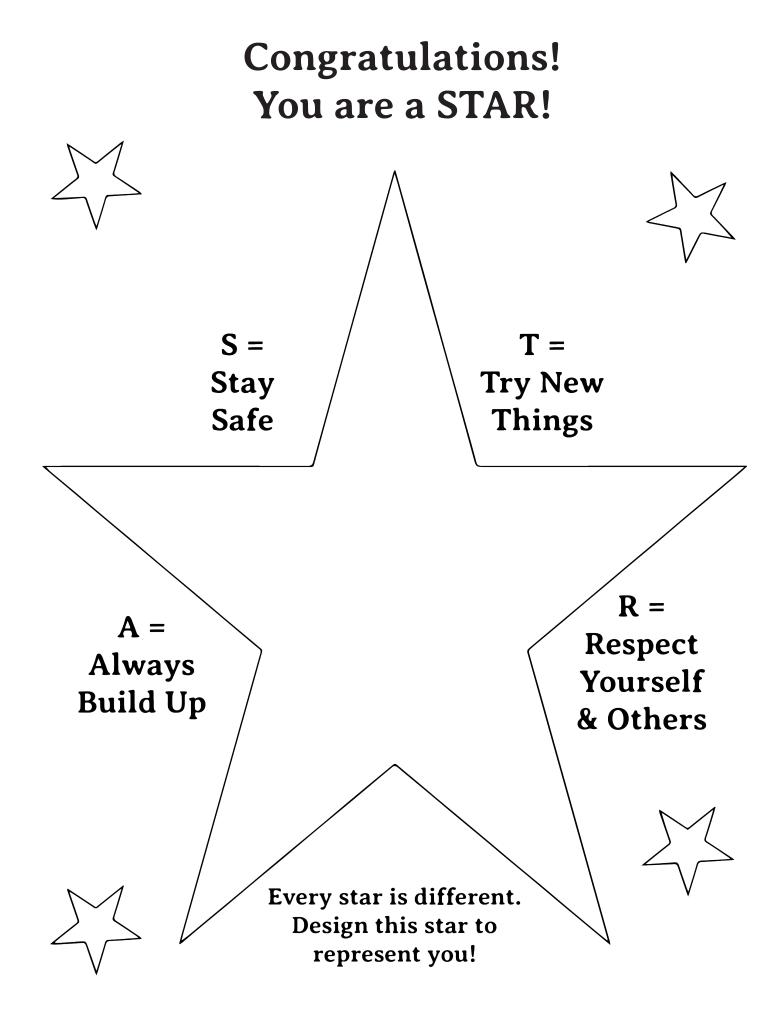

## The Painted Turtle works hard to be a STAR every day.

You can learn how to be a STAR in this activity book!

## The "S" in STAR stands for Stay Safe!

See if you can find a safe path through the turtle maze!

#### The "T" in STAR stands for Try New Things!

At camp we play all sorts of games from basketball and capture the flag to checkers. Find a friend and play a few games of tic-tac-toe. Remember, the first person to get three X's or O's in a row wins!

#### The A in STAR stands for Always Build Up!

That means building people up by saying nice things to them that make them feel good about themselves. Play "Build Up Bingo" by following the instructions in the boxes below. Once you find someone to answer the question have them sign their name in the box. When you have five in row in any direction you have a BINGO! Be sure to "build" that

#### The R in STAR stands for Respect Yourself & The Environment!

We can respect all kinds of things like ourselves, our families, our friends and nature! One way to respect nature is by leaving animals in their natural habitat or homes. Can you match each animal with their homes? Ex: A whale's natural habitat or home is in the ocean!