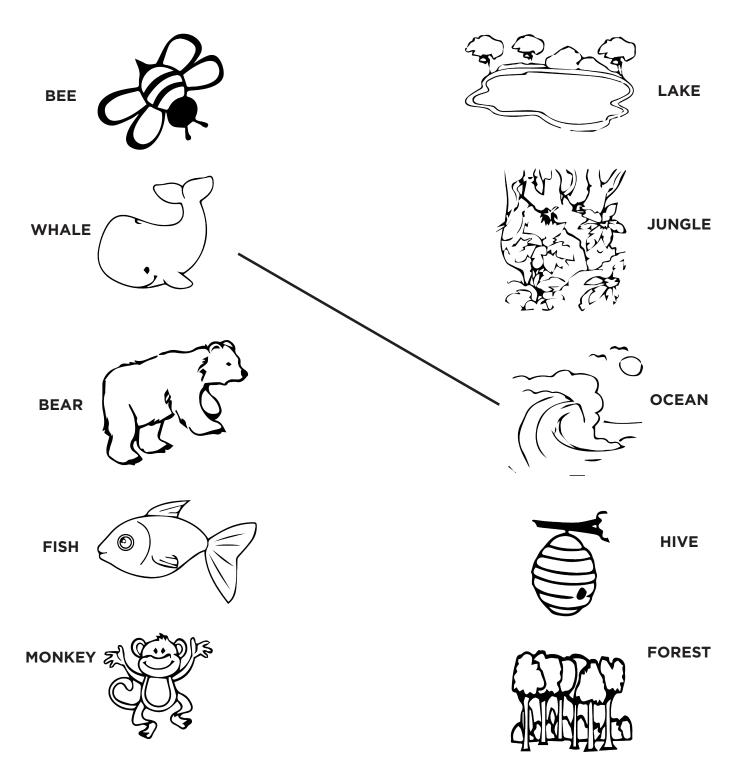

#### The R in STAR stands for Respect Yourself & The Environment!

We can respect all kinds of things like ourselves, our families, our friends and nature! One way to respect nature is by leaving animals in their natural habitat or homes. Can you match each animal with their homes? Ex: A whale's natural habitat or home is in the ocean!