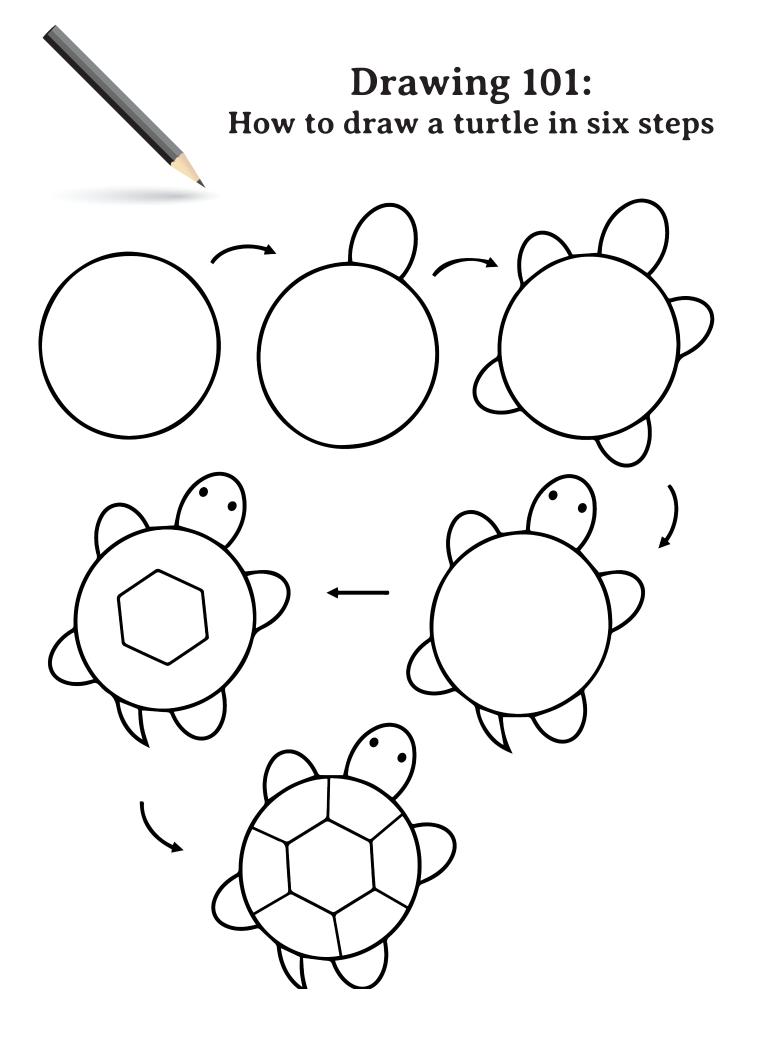

## ... between the pictures?

Now let's see what you can do! Using the directions on the previous page see if you can draw a turtle of your own. Add your own creative flair to make it special!