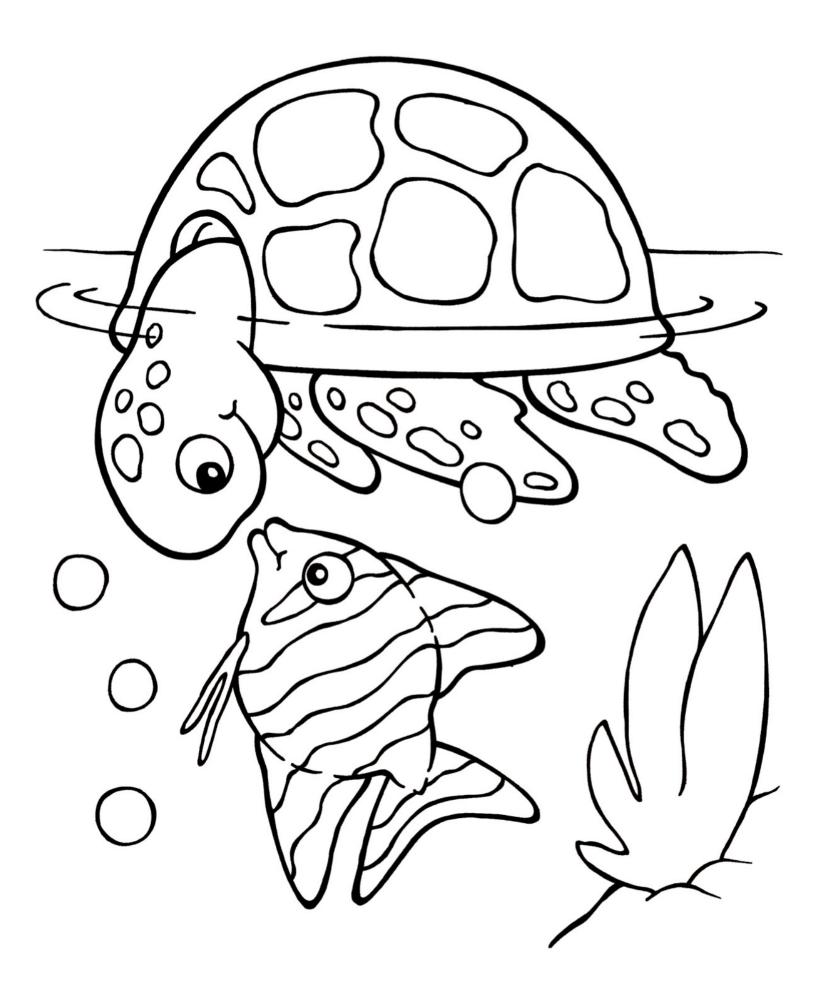

## **Camp Activity Book!**

HE PAINTED TURT

## ... between the pictures?

Now let's see what you can do! Using the directions on the previous page see if you can draw a turtle of your own. Add your own creative flair to make it special!