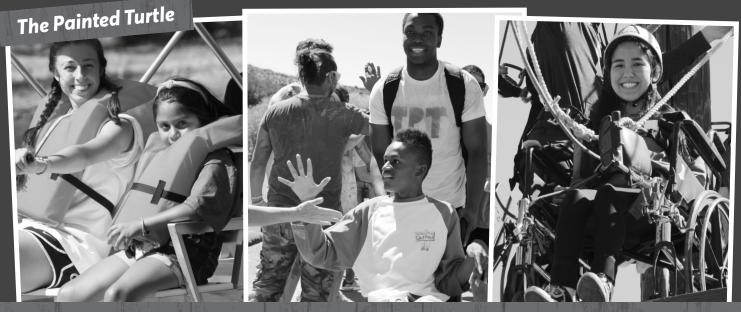

Sunday October Lend, 2023 - Line-Fran

Paddle up and join us for **The Painted Turtle Pickleball Tournament** on **Sunday, October 22nd,** at the historic **Griffin Club.** 

Pickleball was such a smashing success last year that we are grabbing our paddles and prepping the courts for The 2nd Annual Painted Turtle Pickleball Tournament! Pickleball players, from intermediate to advanced, will come together to play the growing sport. The event will raise vital funds for The Painted Turtle, providing Camp experiences for children with serious illnesses and their families, completely free of charge. Join the fun and support as a sponsor or player. We'll see you on the court!