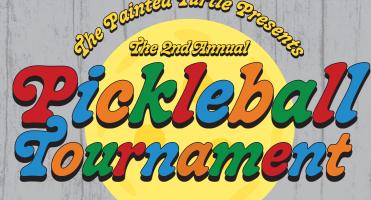

Sunday October Lend, 2023 - Line-Fran

Paddle up and join us for **The Painted Turtle Pickleball Tournament** on **Sunday, October 22nd,** at the historic **Griffin Club.** 

Pickleball was such a smashing success last year that we are grabbing our paddles and prepping the courts for The 2nd Annual Painted Turtle Pickleball Tournament! Pickleball players, from intermediate to advanced, will come together to play the growing sport. The event will raise vital funds for The Painted Turtle, providing Camp experiences for children with serious illnesses and their families, completely free of charge. Join the fun and support as a sponsor or player. We'll see you on the court!