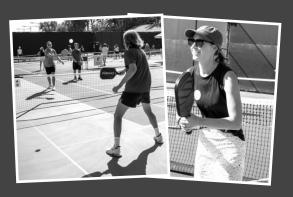

Sunday October Lend, 2023 - Line-Fran

Paddle up and join us for **The Painted Turtle Pickleball Tournament** on **Sunday, October 22nd,** at the historic **Griffin Club.** 

Pickleball was such a smashing success last year that we are grabbing our paddles and prepping the courts for The 2nd Annual Painted Turtle Pickleball Tournament! Pickleball players, from intermediate to advanced, will come together to play the growing sport. The event will raise vital funds for The Painted Turtle, providing Camp experiences for children with serious illnesses and their families, completely free of charge. Join the fun and support as a sponsor or player. We'll see you on the court!